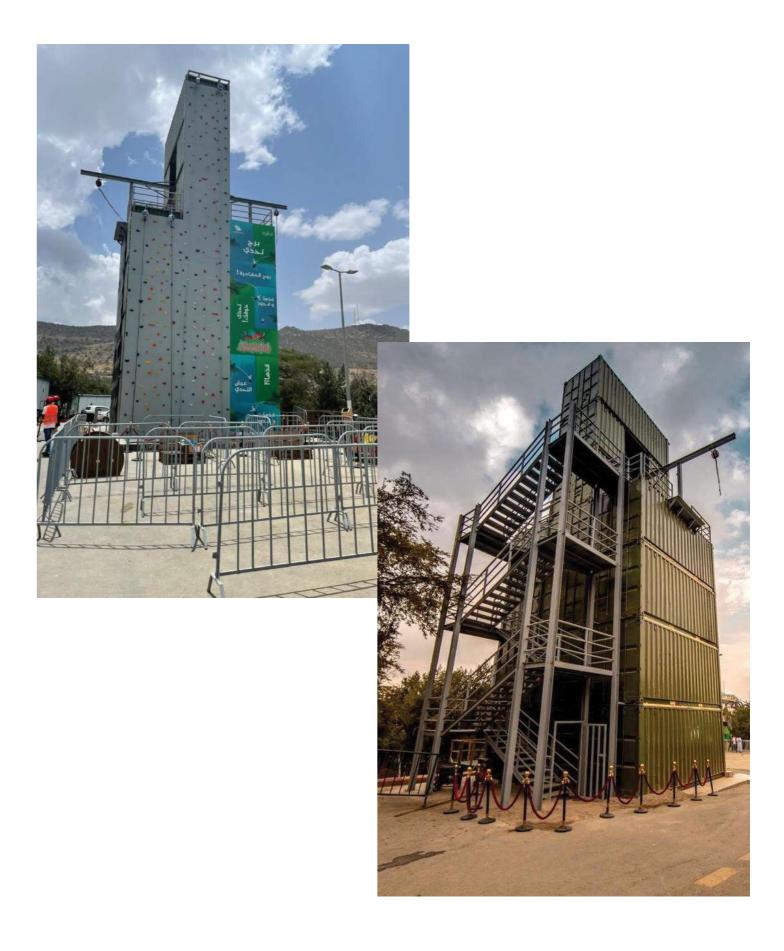

### **Al-Baha Seasons**

- Quick jump containers and steel structure tower.

IBC | Ibtikar Al-Bunyan General Contracting IBC | Ibtikar Al-Bunyan General Contracting